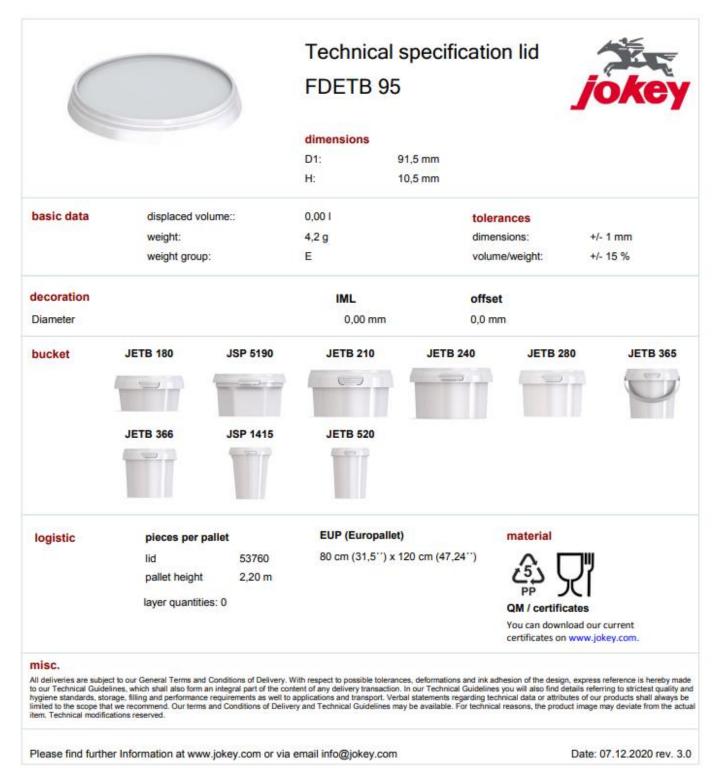

lid DETB 95 FDETB 95 standard sealing lid

stacking height two 117,0 mm 125,5 mm

fold:

each further: 55,0 mm 61,5 mm

logistic Max. compression for standard lid at 20°C on the lowest pail: 8,00 kg

pieces per pallet EUP (Europallet)

bucket 7680 80 cm (31,5") x 120 cm (47,24")

pallet height 2,20 m

layer quantities: 0

material

You can download our current certificates on www.jokey.com.