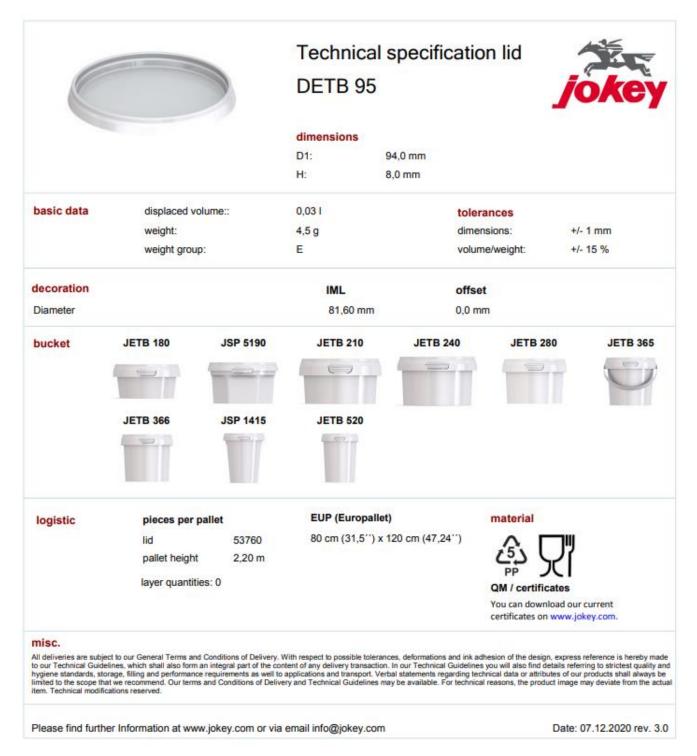

lid DETB 95 FDETB 95 standard sealing lid

stacking height two 117,0 mm 125,5 mm

fold:

each further: 55,0 mm 61,5 mm

logistic Max. compression for standard lid at 20°C on the lowest pail: 8,00 kg

pieces per pallet EUP (Europallet)

bucket 7680 80 cm (31,5") x 120 cm (47,24")

pallet height 2,20 m

layer quantities: 0

material

You can download our current certificates on www.jokey.com.