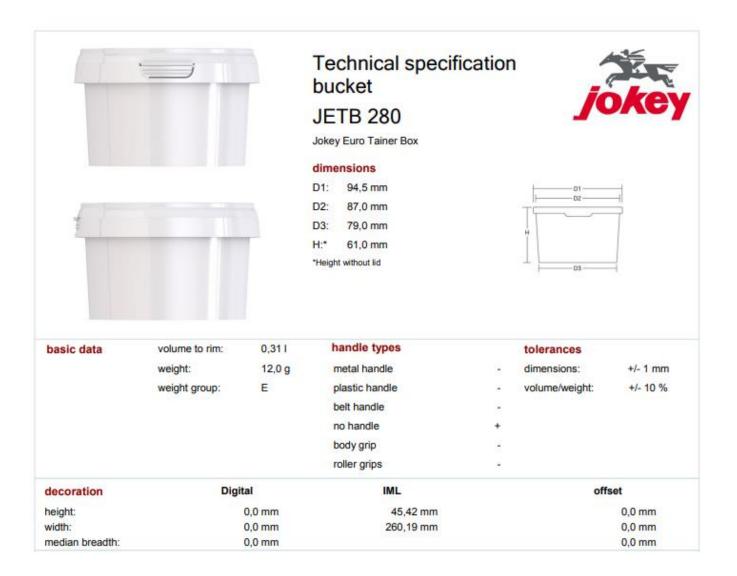

| Product Title | TAMPER PROOF POT 280CC 480 POTS/BOX |  |
|---------------|-------------------------------------|--|
| Product Code  | JETB280                             |  |
|               |                                     |  |